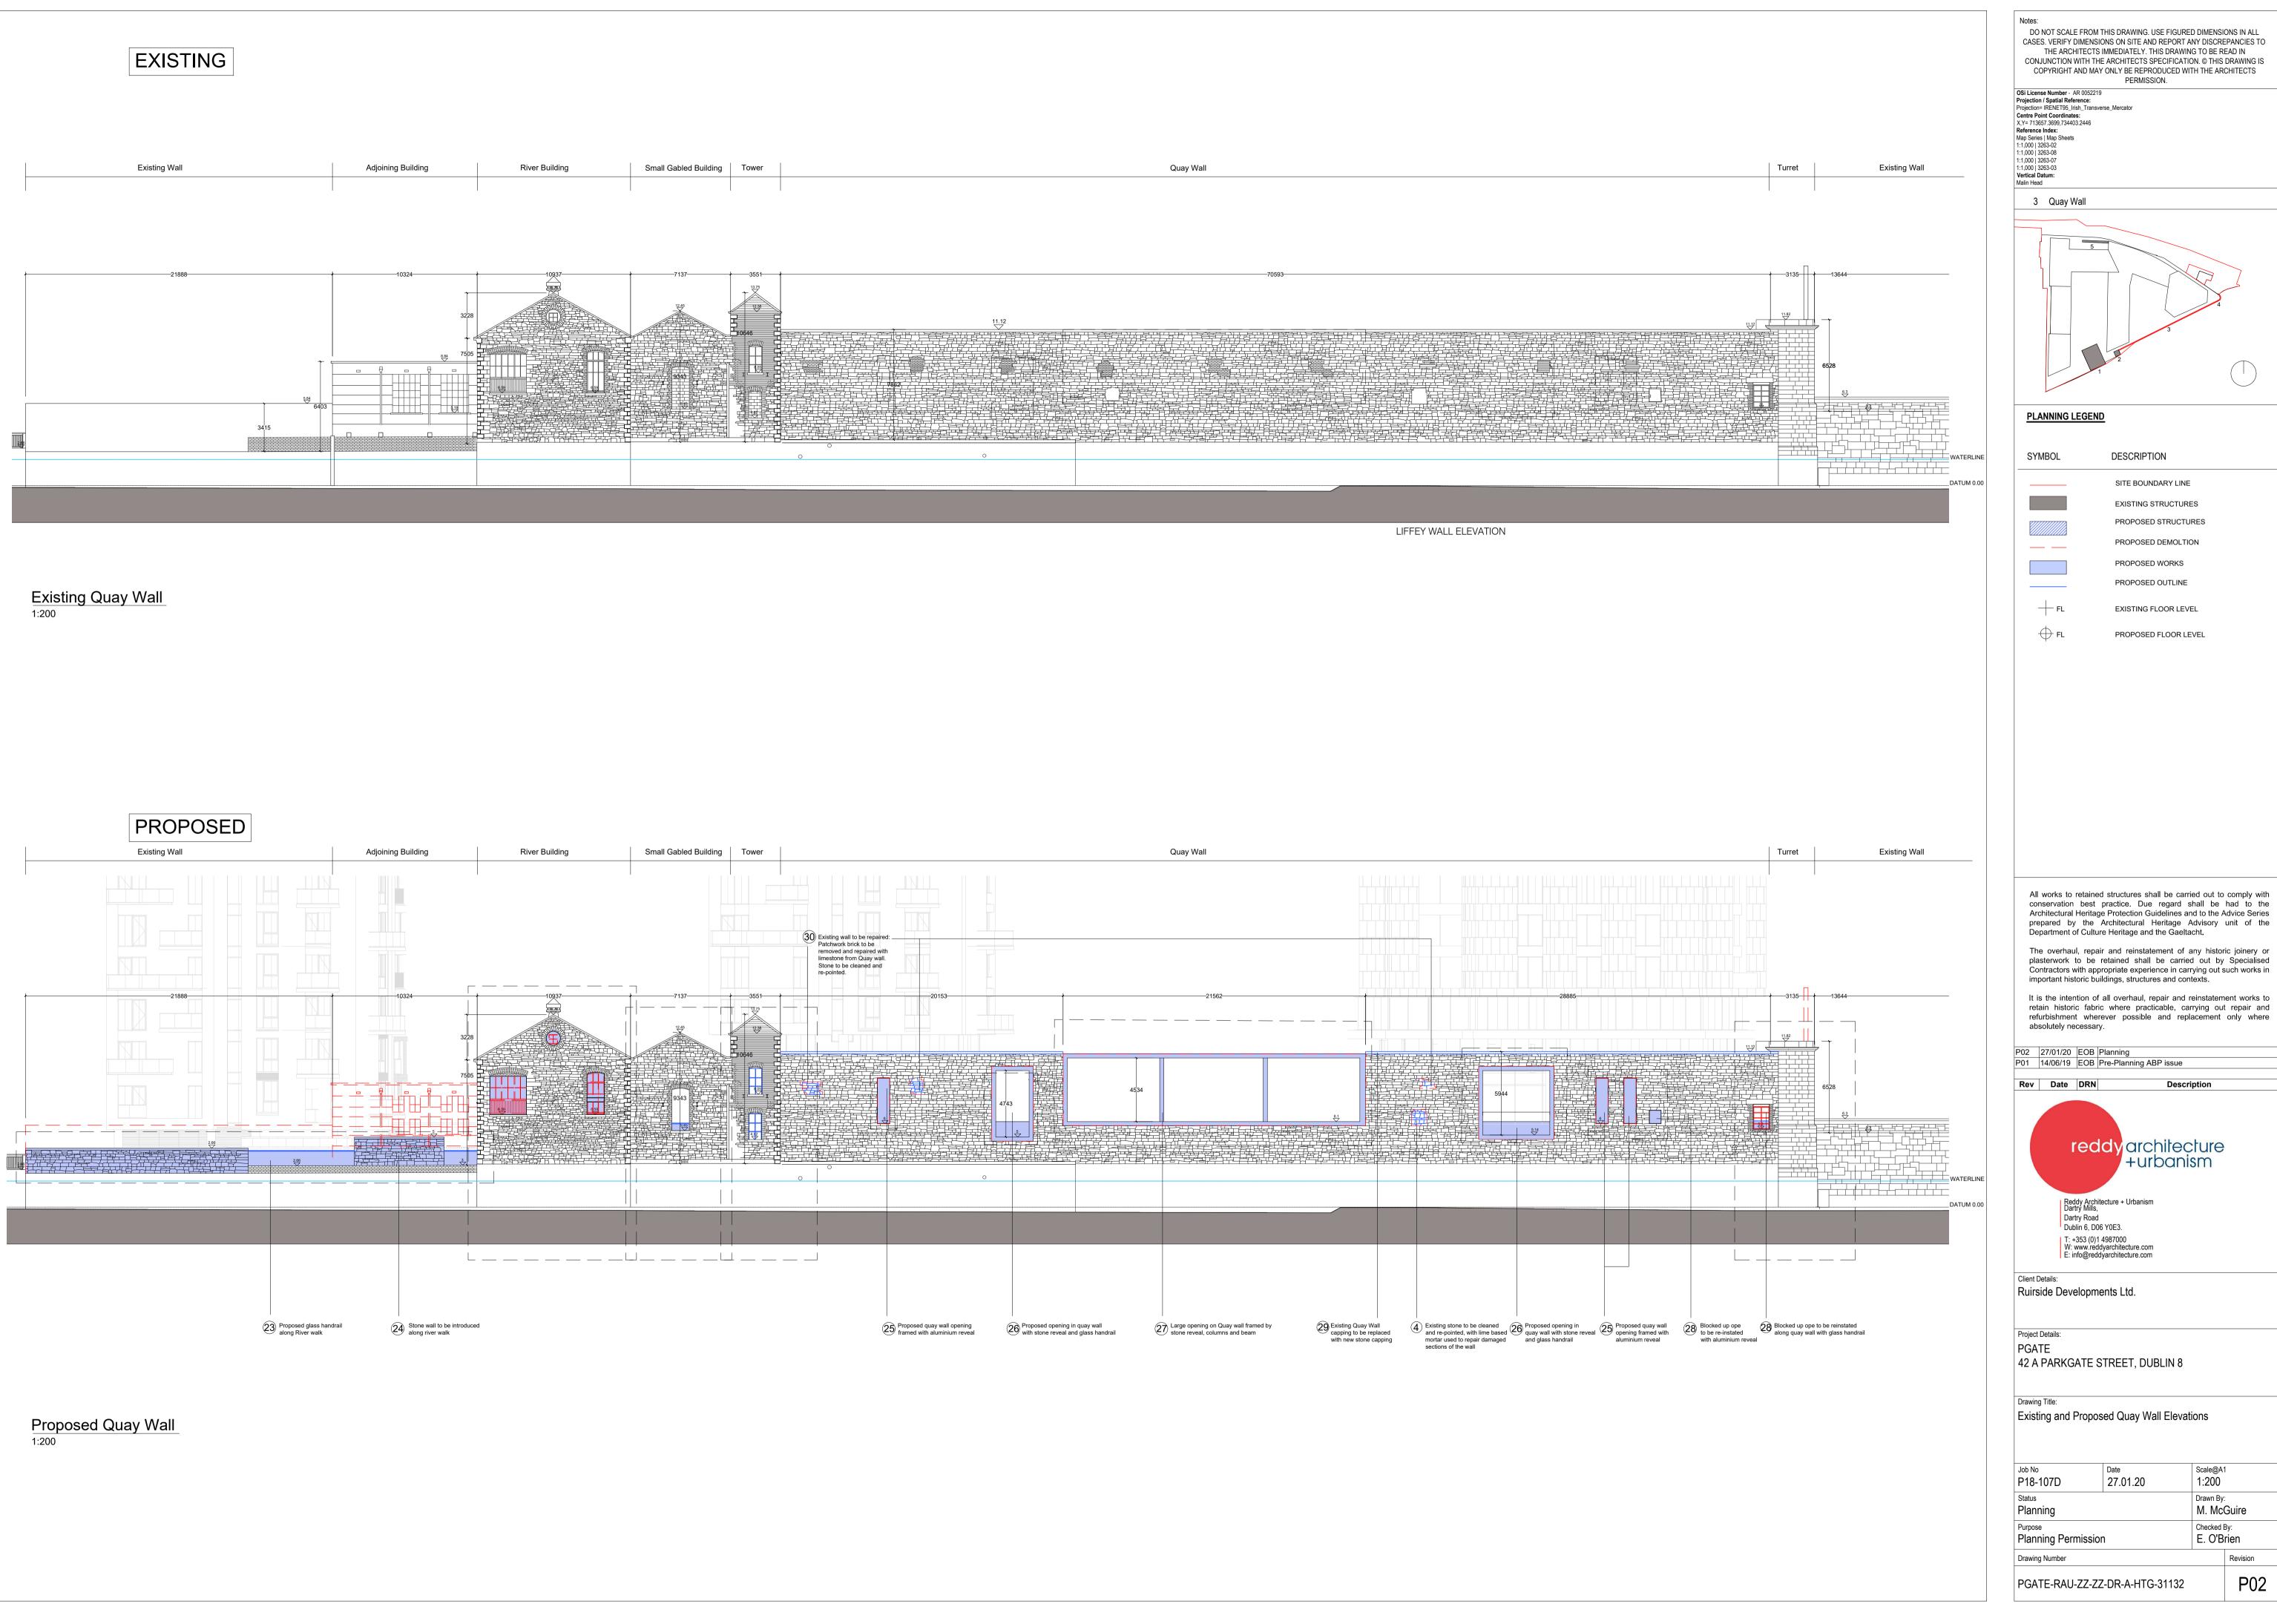

|   | Quay Wall                                                        |                                        |                                                                                                          |                                                                                           |                  |
|---|------------------------------------------------------------------|----------------------------------------|----------------------------------------------------------------------------------------------------------|-------------------------------------------------------------------------------------------|------------------|
|   |                                                                  |                                        |                                                                                                          |                                                                                           |                  |
|   |                                                                  |                                        |                                                                                                          |                                                                                           |                  |
|   |                                                                  |                                        |                                                                                                          |                                                                                           |                  |
|   |                                                                  |                                        |                                                                                                          |                                                                                           |                  |
|   |                                                                  | 70593                                  |                                                                                                          |                                                                                           |                  |
|   |                                                                  |                                        |                                                                                                          |                                                                                           |                  |
|   | ╒╷╷╷┶═╬╤╧╡╲╷╷╷┍╕╷┫╵╘╻╞╷╷╵┶═╬═╩╕╲╷╷┉╡╷                            | <u>┩╷┍╤╤╤</u> ╡╷┝ <del>┍┍╒╛╵</del> ╡╷╵ | ╷╷╒┥╷╘╡┍ <del>┍╍┍┙╧╡╗╹╘┥</del> ╷╷┝╼ <del>╱╖╒╴╌</del> ╸╲╽╷                                                | ┍╴╷┥╷┍┯┱╪┥╷┶╱┯╱╧╺┟╛┍┝┯┾╧┱╧╻╷┍                                                             | <u>Cide</u> ciel |
|   |                                                                  |                                        |                                                                                                          |                                                                                           |                  |
|   |                                                                  |                                        | ╤╡┶╪╧╧╎╼┶╅┶╧╤┷╧╦╼┷┷╧┽┥╻╟╏┟╤╧┿┶╺╪┶<br>┑╌╒╦╔╒╹╎╺╘╪╪┙╅┙╧╼╶╪╼┶╧┿╺┝┍╪╤╼┾<br>╘╧┵┵╡╕╢╼╧╤╧┇╧╦╶┲┹╧╧┽┧╻╟╏┟╒╤╡┶╴╺╪┺ |                                                                                           |                  |
|   |                                                                  |                                        |                                                                                                          |                                                                                           |                  |
|   |                                                                  |                                        |                                                                                                          |                                                                                           |                  |
|   | ╡╪╅╕╲┎╴┎╖╆╴╒┧╢╴╞╡┢╅┲┽╕┝┿╸╻╖┿<br>╒╩┿╾╢┢╕╶┼╷╸╞╱╵┞╷┶╼╶┍╩┯╼╟┍╕╎╷╸╒╝╓ |                                        |                                                                                                          | ╡╷╎╞╞╎╪╪╌╪╪╌╗<br>╞╬╌╷╞╞┍╌┍┶╶╤╼┶┾╧╡┶┶┾╱┍╚╤╝╤┧┍╧╴╞┶╸<br>╡┶┶┼┶┶┺╪╦┷╄╲╴┍┷╺┾╪╡┶┶┾╱┍╚╤╝╤┧┍╧╴╞┶╸ |                  |
| 0 |                                                                  |                                        |                                                                                                          |                                                                                           |                  |
|   |                                                                  |                                        |                                                                                                          |                                                                                           |                  |
|   |                                                                  |                                        |                                                                                                          |                                                                                           |                  |
|   |                                                                  | LIF                                    | FFEY WALL ELEVATION                                                                                      |                                                                                           |                  |
|   |                                                                  |                                        |                                                                                                          |                                                                                           |                  |